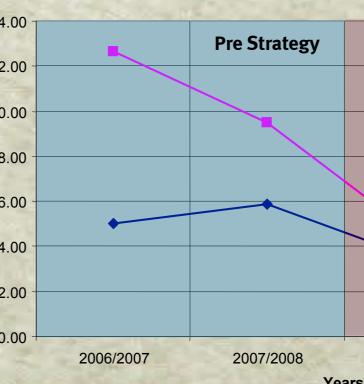

• Focussed, sustainable education required for fewer staff (40 rather then 120) due to location of high care area within a

| Reduced Falls    |           |               |  |  |  |
|------------------|-----------|---------------|--|--|--|
| Pre Strategy     |           | Post Strategy |  |  |  |
|                  |           |               |  |  |  |
|                  | 30% ו     | reduced       |  |  |  |
|                  |           | •             |  |  |  |
|                  |           |               |  |  |  |
|                  |           |               |  |  |  |
| 2007/2008<br>Yea | 2008/2009 | 2009/2010     |  |  |  |

#### **OUTCOMES**

- Reduced falls by 30% (p>0.001)
- Increased staff retention (wards now at full FTE) to that of *success*).
- Reduced workforce costs due to reduced external & internal casual staff use, attributed to: • A 62.7% (p>0.001) reduction in 1:1 special use