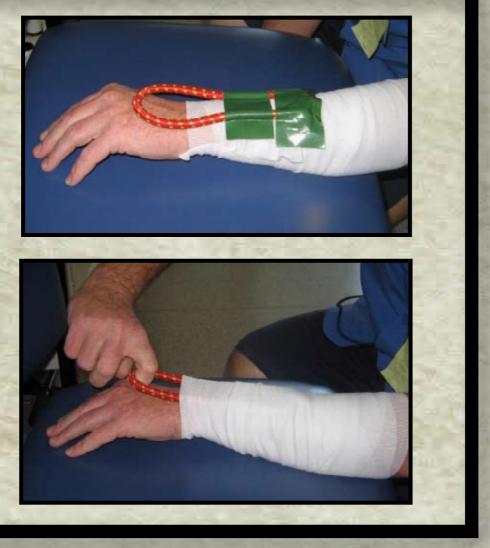

nical Nurse Consultant (CNC) Dementia & Delirium

#### PROBLEM

- The Princess Alexandra Hospitals Internal Medicine Units found that 70% of falls occurred in patients with a cognitive impairment
- Falls were still occurring despite traditional strategies to reduce risk involving allocation of 1:1 nursing care • A negative reputation, affecting recruitment and retention due to increased falls & aggressive events associated with caring for cognitively impaired patients

#### **ENVIRONMENT**

- Installation of double glazed glass doors to offer a quieter more controlled environment
- Geographically located to a least busy area with fewest exits
- Location in medical unit to facilitate timely access to treating team



#### **DISTRACTION DEVICES**

- IVC Decoy
- IDC Decoy
- Fiddle Blanket





## TRAINING

- unlicensed clinicians
- workstations
- specific organisational unit

### CONCLUSION

The introduction of the high care strategy has reduced falls, improved patient focussed care, improved staff retention and provided a cost effective model of care. This strategy provides a solution to acute care facilitates that are constantly challenged to provide safe, quality care for cognitively impaired persons. It is cost effective, requiring minimal environmental and organisational change and could therefore be easily replicated by other facilities.



#### **PATIENT FLOW**

- Development of admission & discharge criteria
- Relocation of patients normally requiring 1:1 nursing care to the
- high care environment
- Streamlined referral & assessment processes

# **HIGH CARE STRATEGY N