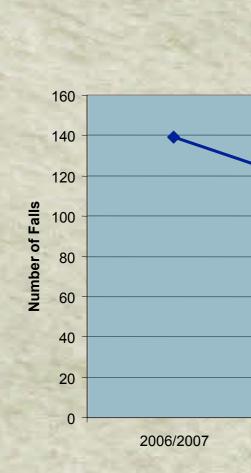

#### **OUTCOMES**

- Reduced falls by 30% (p>0.001)
- Increased staff retention (wards now at full FTE) to that of *success*).
- Reduced workforce costs due to reduced external & internal casual staff use, attributed to: • A 62.7% (p>0.001) reduction in 1:1 special use