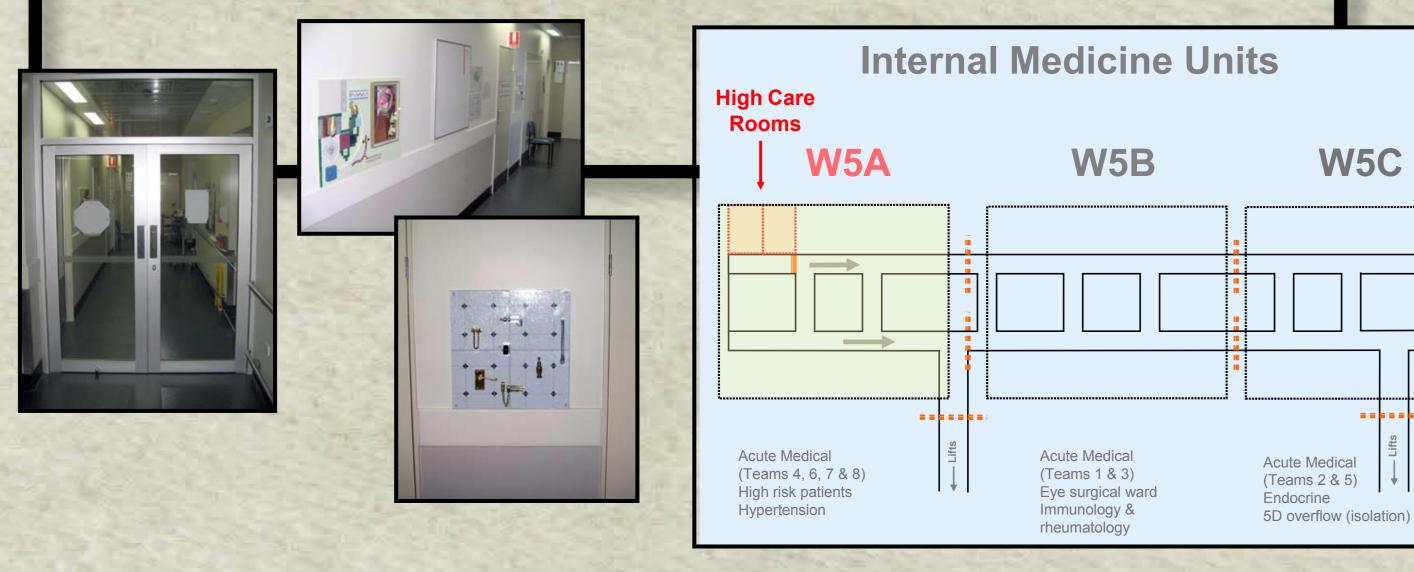

#### **ENVIRONMENT**

- Installation of double glazed glass doors to offer a quieter more controlled environment
- Geographically located to a least busy area with fewest exits
- Location in medical unit to facilitate timely access to treating team

# **HIGH CARE STRATEGY New Model of Care**

Cognitively Impaired Persons with High Risk Behaviours

• Specialised training in dementia & delirium care for licensed &

Education program delivered utilising ward-based computer